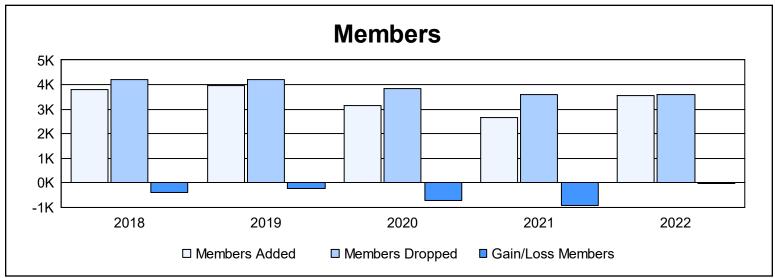

| Year      | New<br>Clubs | Dropped<br>Clubs | Gain/<br>Loss<br>Clubs | New<br>Members | Charter<br>Members | Reinstate<br>Members | Transfer<br>Members | Total<br>Member<br>Added | Total<br>Members<br>Dropped | Gain/<br>Loss<br>Members |
|-----------|--------------|------------------|------------------------|----------------|--------------------|----------------------|---------------------|--------------------------|-----------------------------|--------------------------|
| 2017-2018 | 26           | 17               | 9                      | 2,689          | 678                | 131                  | 300                 | 3,798                    | 4,213                       | -415                     |
| 2018-2019 | 21           | 12               | 9                      | 2,891          | 584                | 170                  | 303                 | 3,948                    | 4,191                       | -243                     |
| 2019-2020 | 21           | 7                | 14                     | 2,220          | 570                | 115                  | 242                 | 3,147                    | 3,853                       | -706                     |
| 2020-2021 | 17           | 12               | 5                      | 1,806          | 476                | 138                  | 227                 | 2,647                    | 3,583                       | -936                     |
| 2021-2022 | 15           | 10               | 5                      | 2,726          | 474                | 107                  | 246                 | 3,553                    | 3,596                       | -43                      |
| Average   | 20           | 12               | 8                      | 2,466          | 556                | 132                  | 264                 | 3,419                    | 3,887                       | -469                     |